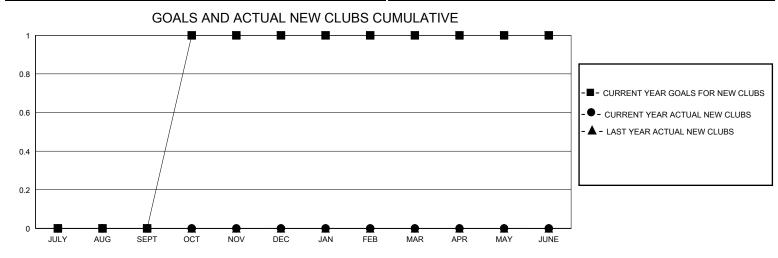

## District 27 E2

GMT: LOCATION WISCONSIN GMT CA

| QUARTER GOAL ACTUAL MEMBERS ACTUAL M | OIVIT.        |               | LOC         | ,, (11011 11100011 | O., .         |    |    | CIVIT Of C                                         |  |
|--------------------------------------------------------------------------------------------------------------------------------------------------------------------------------------------------------------------------------------------------------------------------------------------------------------------------------------------------------------------------------------------------------------------------------------------------------------------------------------------------------------------------------------------------------------------------------------------------------------------------------------------------------------------------------------------------------------------------------------------------------------------------------------------------------------------------------------------------------------------------------------------------------------------------------------------------------------------------------------------------------------------------------------------------------------------------------------------------------------------------------------------------------------------------------------------------------------------------------------------------------------------------------------------------------------------------------------------------------------------------------------------------------------------------------------------------------------------------------------------------------------------------------------------------------------------------------------------------------------------------------------------------------------------------------------------------------------------------------------------------------------------------------------------------------------------------------------------------------------------------------------------------------------------------------------------------------------------------------------------------------------------------------------------------------------------------------------------------------------------------------|---------------|---------------|-------------|--------------------|---------------|----|----|----------------------------------------------------|--|
| QUARTER         NEW CLUB GOAL         NEW CLUBS         DROPPED CLUBS           QUARTER         MEMBER GROWTH NET GOAL         MEMBER GROWTH MEMBERS ACT (including transform)           JULY/AUG/SEPT         0         0         0         JULY/AUG/SEPT         20         39         17           OCT/NOV/DEC         1         0         0         OCT/NOV/DEC         20         24         16           JAN/FEB/MAR         0         0         0         JAN/FEB/MAR         20         0         0                                                                                                                                                                                                                                                                                                                                                                                                                                                                                                                                                                                                                                                                                                                                                                                                                                                                                                                                                                                                                                                                                                                                                                                                                                                                                                                                                                                                                                                                                                                                                                                                                    |               | Club          | os          |                    |               |    |    |                                                    |  |
| QUARTER         GOAL         ACTUAL         MEMBERS ACTUAL           GOAL         ACTUAL         MEMBERS ACTUAL           (including translation)         QUARTER         4           JULY/AUG/SEPT         20         39         17           OCT/NOV/DEC         1         0         0         0         0         0         24         16           JAN/FEB/MAR         0         0         0         0         0         0         0         0                                                                                                                                                                                                                                                                                                                                                                                                                                                                                                                                                                                                                                                                                                                                                                                                                                                                                                                                                                                                                                                                                                                                                                                                                                                                                                                                                                                                                                                                                                                                                                                                                                                                             |               | RESULTS FOI   | R 2023-2024 |                    |               |    |    |                                                    |  |
| OCT/NOV/DEC 1 0 0 0 OCT/NOV/DEC 20 24 16 JAN/FEB/MAR 0 0 0 JAN/FEB/MAR 20 0 0                                                                                                                                                                                                                                                                                                                                                                                                                                                                                                                                                                                                                                                                                                                                                                                                                                                                                                                                                                                                                                                                                                                                                                                                                                                                                                                                                                                                                                                                                                                                                                                                                                                                                                                                                                                                                                                                                                                                                                                                                                                  | QUARTER       | NEW CLUB GOAL | NEW CLUBS   | DROPPED CLUBS      | QUARTER MEMI  |    |    | DROPPED<br>MEMBERS ACTUAL<br>(including transfers) |  |
| JAN/FEB/MAR 0 0 0 JAN/FEB/MAR 20 0 0                                                                                                                                                                                                                                                                                                                                                                                                                                                                                                                                                                                                                                                                                                                                                                                                                                                                                                                                                                                                                                                                                                                                                                                                                                                                                                                                                                                                                                                                                                                                                                                                                                                                                                                                                                                                                                                                                                                                                                                                                                                                                           | JULY/AUG/SEPT | 0             | 0           | 0                  | JULY/AUG/SEPT | 20 | 39 | 17                                                 |  |
| lo dat Ebianda                                                                                                                                                                                                                                                                                                                                                                                                                                                                                                                                                                                                                                                                                                                                                                                                                                                                                                                                                                                                                                                                                                                                                                                                                                                                                                                                                                                                                                                                                                                                                                                                                                                                                                                                                                                                                                                                                                                                                                                                                                                                                                                 | OCT/NOV/DEC   | 1             | 0           | 0                  | OCT/NOV/DEC   | 20 | 24 | 16                                                 |  |
| APR/MAY/JUNE 0 0 0 APR/MAY/JUNE 20 0 0                                                                                                                                                                                                                                                                                                                                                                                                                                                                                                                                                                                                                                                                                                                                                                                                                                                                                                                                                                                                                                                                                                                                                                                                                                                                                                                                                                                                                                                                                                                                                                                                                                                                                                                                                                                                                                                                                                                                                                                                                                                                                         | JAN/FEB/MAR   | 0             | 0           | 0                  | JAN/FEB/MAR   | 20 | 0  | 0                                                  |  |
|                                                                                                                                                                                                                                                                                                                                                                                                                                                                                                                                                                                                                                                                                                                                                                                                                                                                                                                                                                                                                                                                                                                                                                                                                                                                                                                                                                                                                                                                                                                                                                                                                                                                                                                                                                                                                                                                                                                                                                                                                                                                                                                                | APR/MAY/JUNE  | 0             | 0           | 0                  | APR/MAY/JUNE  | 20 | 0  | 0                                                  |  |