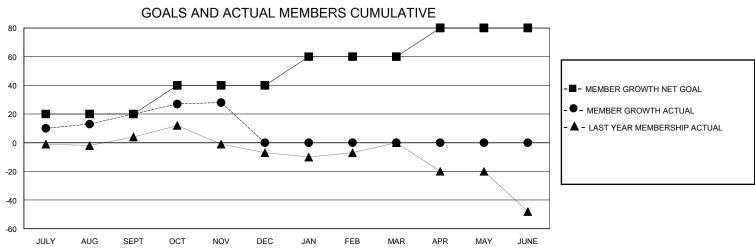

## District 27 E2

GMT: LOCATION WISCONSIN GMT CA

| QUARTER GOAL ACTUAL MEMBERS ACTUAL M | OIVIT.        |               | LOC         | ,, (11011 11100011 | O., .         |    |    | CIVIT Of C                                         |  |
|--------------------------------------------------------------------------------------------------------------------------------------------------------------------------------------------------------------------------------------------------------------------------------------------------------------------------------------------------------------------------------------------------------------------------------------------------------------------------------------------------------------------------------------------------------------------------------------------------------------------------------------------------------------------------------------------------------------------------------------------------------------------------------------------------------------------------------------------------------------------------------------------------------------------------------------------------------------------------------------------------------------------------------------------------------------------------------------------------------------------------------------------------------------------------------------------------------------------------------------------------------------------------------------------------------------------------------------------------------------------------------------------------------------------------------------------------------------------------------------------------------------------------------------------------------------------------------------------------------------------------------------------------------------------------------------------------------------------------------------------------------------------------------------------------------------------------------------------------------------------------------------------------------------------------------------------------------------------------------------------------------------------------------------------------------------------------------------------------------------------------------|---------------|---------------|-------------|--------------------|---------------|----|----|----------------------------------------------------|--|
| QUARTER         NEW CLUB GOAL         NEW CLUBS         DROPPED CLUBS           QUARTER         MEMBER GROWTH NET GOAL         MEMBER GROWTH MEMBERS ACT (including transform)           JULY/AUG/SEPT         0         0         0         JULY/AUG/SEPT         20         39         17           OCT/NOV/DEC         1         0         0         OCT/NOV/DEC         20         24         16           JAN/FEB/MAR         0         0         0         JAN/FEB/MAR         20         0         0                                                                                                                                                                                                                                                                                                                                                                                                                                                                                                                                                                                                                                                                                                                                                                                                                                                                                                                                                                                                                                                                                                                                                                                                                                                                                                                                                                                                                                                                                                                                                                                                                    |               | Club          | os          |                    |               |    |    |                                                    |  |
| QUARTER         GOAL         ACTUAL         MEMBERS ACTUAL           GOAL         ACTUAL         MEMBERS ACTUAL           (including translation)         QUARTER         4           JULY/AUG/SEPT         20         39         17           OCT/NOV/DEC         1         0         0         0         0         0         24         16           JAN/FEB/MAR         0         0         0         0         0         0         0         0                                                                                                                                                                                                                                                                                                                                                                                                                                                                                                                                                                                                                                                                                                                                                                                                                                                                                                                                                                                                                                                                                                                                                                                                                                                                                                                                                                                                                                                                                                                                                                                                                                                                             |               | RESULTS FOI   | R 2023-2024 |                    |               |    |    |                                                    |  |
| OCT/NOV/DEC 1 0 0 0 OCT/NOV/DEC 20 24 16 JAN/FEB/MAR 0 0 0 JAN/FEB/MAR 20 0 0                                                                                                                                                                                                                                                                                                                                                                                                                                                                                                                                                                                                                                                                                                                                                                                                                                                                                                                                                                                                                                                                                                                                                                                                                                                                                                                                                                                                                                                                                                                                                                                                                                                                                                                                                                                                                                                                                                                                                                                                                                                  | QUARTER       | NEW CLUB GOAL | NEW CLUBS   | DROPPED CLUBS      | QUARTER MEMI  |    |    | DROPPED<br>MEMBERS ACTUAL<br>(including transfers) |  |
| JAN/FEB/MAR 0 0 0 JAN/FEB/MAR 20 0 0                                                                                                                                                                                                                                                                                                                                                                                                                                                                                                                                                                                                                                                                                                                                                                                                                                                                                                                                                                                                                                                                                                                                                                                                                                                                                                                                                                                                                                                                                                                                                                                                                                                                                                                                                                                                                                                                                                                                                                                                                                                                                           | JULY/AUG/SEPT | 0             | 0           | 0                  | JULY/AUG/SEPT | 20 | 39 | 17                                                 |  |
| lo dat Ebianda                                                                                                                                                                                                                                                                                                                                                                                                                                                                                                                                                                                                                                                                                                                                                                                                                                                                                                                                                                                                                                                                                                                                                                                                                                                                                                                                                                                                                                                                                                                                                                                                                                                                                                                                                                                                                                                                                                                                                                                                                                                                                                                 | OCT/NOV/DEC   | 1             | 0           | 0                  | OCT/NOV/DEC   | 20 | 24 | 16                                                 |  |
| APR/MAY/JUNE 0 0 0 APR/MAY/JUNE 20 0 0                                                                                                                                                                                                                                                                                                                                                                                                                                                                                                                                                                                                                                                                                                                                                                                                                                                                                                                                                                                                                                                                                                                                                                                                                                                                                                                                                                                                                                                                                                                                                                                                                                                                                                                                                                                                                                                                                                                                                                                                                                                                                         | JAN/FEB/MAR   | 0             | 0           | 0                  | JAN/FEB/MAR   | 20 | 0  | 0                                                  |  |
|                                                                                                                                                                                                                                                                                                                                                                                                                                                                                                                                                                                                                                                                                                                                                                                                                                                                                                                                                                                                                                                                                                                                                                                                                                                                                                                                                                                                                                                                                                                                                                                                                                                                                                                                                                                                                                                                                                                                                                                                                                                                                                                                | APR/MAY/JUNE  | 0             | 0           | 0                  | APR/MAY/JUNE  | 20 | 0  | 0                                                  |  |